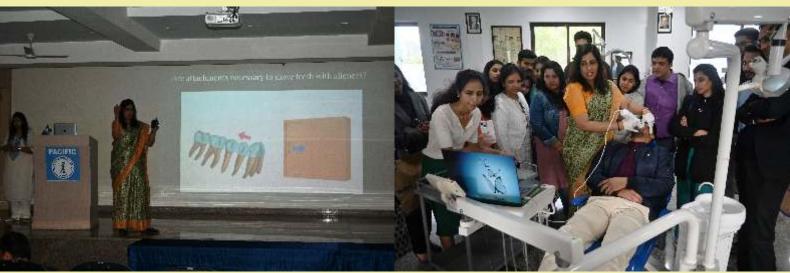

# **CDE** program

Department of Orthodontics & Dentofacial Orthopaedics
Udaipur

The Department of Orthodontics, Pacific Dental College & Hospital, Debari, Udaipur, Rajasthan in association with Indian Orthodontic Society and Rajasthan Orthodontic Study Group organized a CDE program on "CLEAR ALIGNER THERAPY: HARNESSING THE BIOMECHANICS" on 5th December 2023. The program was organized exclusively for the IOS student life members and life members with a total of 47 participants. The guest speaker for this CDE program was Dr. Sonahita Agarwal, who is also an EC member of IOS. The entire session was quite constructive and the way our speaker presented her material in an illustrated form was a boost for everyone. Few key markers in this CDE program were the philosophy behind clear aligners, case selection and assessment and most importantly our speaker focused on the biomechanics involved while planning the Orthodontic treatment. Dr. Sonahita Agarwal also showcased variety of her cases which have been treated by clear aligner therapy and have shown outstanding results. The highlight of this CDE program was the demonstration of itero intraoral scanner which was very engaging, especially for the post graduate students. This program provided insights into emerging orthodontic advancements for ensuring professional development. In all it was a stimulating presentation for all the delegates.