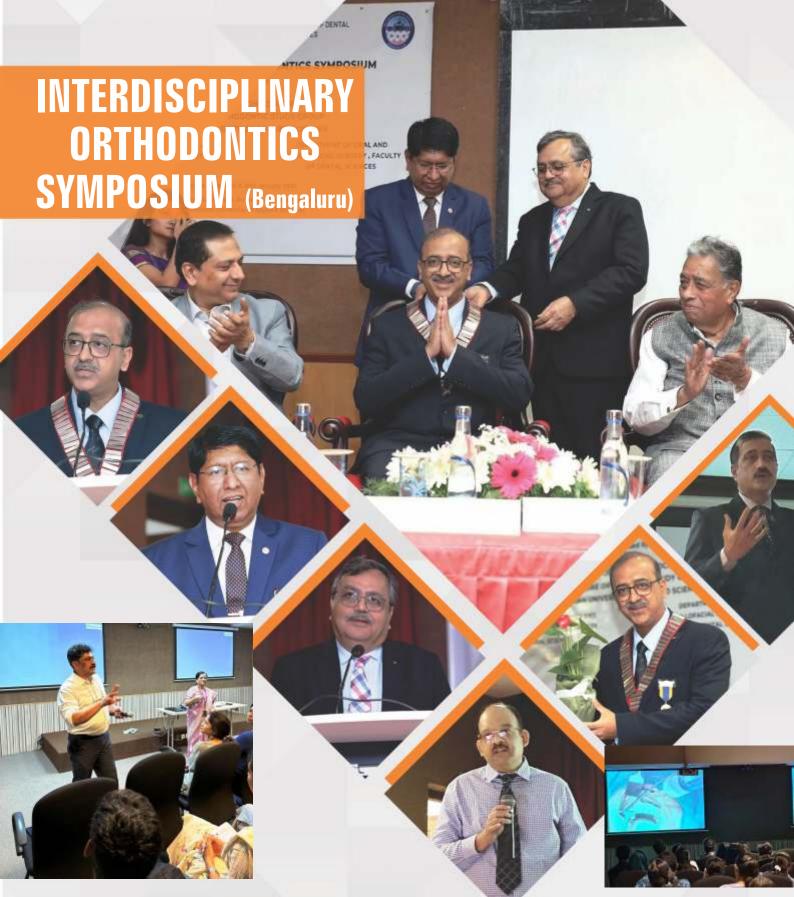

The Interdisciplinary Orthodontics Symposium, a calendar event of IOS, was organised by the Department of Orthodontics & Dentofacial Orthopaedics & The Department of Oral and Maxillofacial Surgery, Ramaiah University of Applied Sciences in collaboration with The Indian Orthodontic Society, Bangalore Orthodontic Study Group and was conducted on the 23rd, 24th and 25th of January 2024 in the auditorium of Ramaiah Memorial Hospital, Ramaiah University of Applied Sciences.

The organizing committee comprised of Dr O P Kharbanda, Pro Vice Chancellor, Health Sciences RUAS, Dr Silju Mathew, Dean FDS RUAS and Dr Prashantha G S, Professor & HOD Department of Orthodontics, FDS RUAS. More than 200 candidates had registered for the Interdisciplinary Orthodontics Symposium from different part of the country.

This was followed by the inauguration at 3 pm. The Chief Guest for the inaugural ceremony was Dr M C Sudhakar, honourable Minister for Higher Education, Government of Karnataka. Dr Jayesh Rahalkar, President of the Indian Orthodontic

Society, Dr M R Jayaram, Chancellor RUAS, Dr Kuldeep Kumar Raina, Vice Chancellor RUAS, Mr M R Sreenivasa Murthy CE, Dr O P Kharbanda, Pro Vice Chancellor and Dr Silju Mathew, Dean, FDS RUAS were the esteemed delegates on the dias for the ceremony.