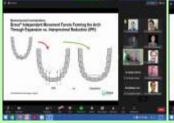

## "BRAVA System: The third way of moving teeth" Dr. Hessam Rahimi & Mr. Ruedger Rubbert

The lecture series "IOS Friday Rendezvous" kick started for the year 2024. It was organised as an online webinar on the topic – BRAVA System: The third way of moving teeth on January 19th, 2024. This particular Friday of the year 2024 witnessed great number of virtual attendees who eagerly wanted to listen to a new and upcoming treatment modality – The BRAVA system.

The aim of the webinar was to introduce Brius Technologies and a deep insight into the independent tooth movers. A general awareness on biomechanics and cases treated by these tooth movers was the soul and spine of this webinar.