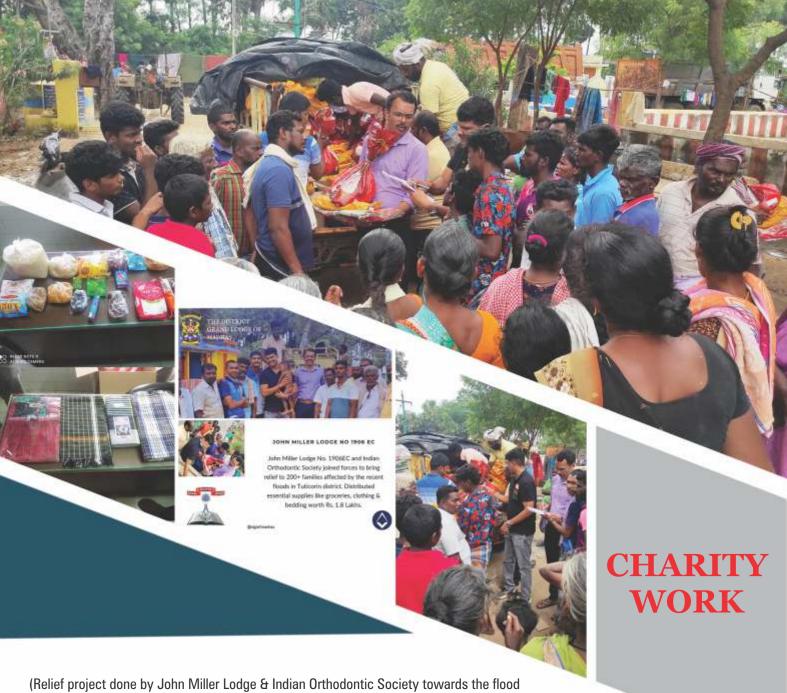

**Dr Ajay Kubavat** 

affected families at Alwarthirunagari, Distt: Tuticorin)

A small but a timely, effective flood project was executed efficiently by THE JOHN MILLER LODGE (1906 EC, a free mason club) along with the Indian Orthodontic society; CLIPS and ALIGNERS SPECIALITY DOCTORS Association along with a few friends. This charity event which was held at Tirunelveli, proved to be a big success as the sum which was generated was upto One Lac & Eighty Thousand rupees and further, it helped around 200 families in Alwarthirunagari and the surrounded areas of Samathuvapuram in Tuticorin District. It was held on 24th December, 2023

Freemasonry or masonry refers to fraternal organizations that trace their origins to the local guilds of stonemasons and that have a belief in the existence of a supreme being and in the immortality of the soul. Initially this event was planned for the cyclone affected areas of Chennai and suburbs and the contribution drive was set to be initiated on 13th December. By the time we finalized the project, the Southern Districts of Tamil Nadu received good 90 – 100 cms rainfall followed by heavy floods on 16th, 17th and 18th of the same month. Many villages of Tirunelveli, Tuticorin and Tenkasi Districts were inundated and battered. People got marooned and were starving for days. They lost their movable properties, cattles, livestock etc.

We swiftly acted upon and had a discussion with our A - Z person, Mr. Armstrong Rajkumar for the change of the venue of relief operations. We got a nod from Dr. Jayesh Rahalkar (President IOS) and Dr. Sanjay Labh (Honorary Secretary, IOS). On behalf of the brethren of JML, we accepted the venue as Tuticorin. I thank Dr. Sankar Ganesh and Dr. Alaghuvel Raj who procured and packed the required materials and also Dr. Vijayapandian (PHC incharge of Alwarthirunagari) who was instrumental in locating the worst affected areas. The grocery (worth Rs. Six hundred); lungi, nighty, towel and bedsheet worth Rs. Four hundred and a mat were distributed as a single package to the families as well as in piecemeal to individuals. I thank all the brethren for your timely contribution which pushed us to act quickly and each member of Indian Orthodontic society for this charity project.

What we have done may be considered to be meagre, but the amount of satisfaction that we have derived out of this flood project may have the blessings of Almighty, certainly. Thank you all the brethren, doctors and all the gentlemen involved in this project.

Dr. Edeinton Arumugam, Vice President, Indian Orthodontic Society

seasoned practitioners and the next generation of orthodontic leaders.