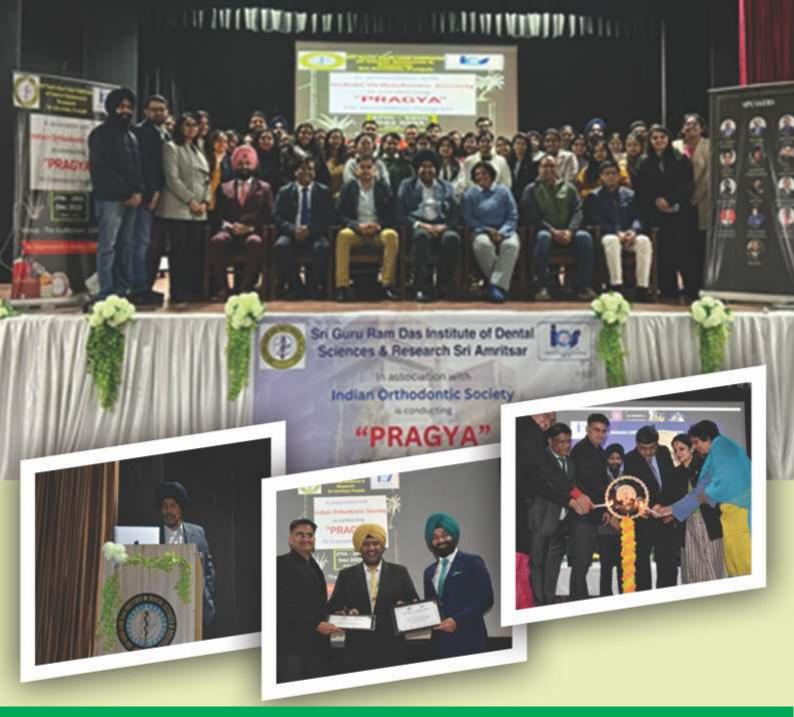

# PRAGYA PG Orientation Program

(Amritsar) - December 2023

(Host: Sri Guru Ram Das Institute of Dental Sciences & Research, Sri Amritsar)

In a dynamic convergence of minds, a two-day PG Orientation Program was held at Sri Guru Ram Das Institute of Dental Sciences & Research, Sri Amritsar, under the aegis of Indian Orthodontic Society, that brought together eminent senior orthodontists from all over the country and budding orthodontists from all over the northern part of the country on 27th & 28th December 2023. The program titled "PRAGYA – PG Orientation Program 2023" unfolded as a platform for learning, exchange of ideas, encouragement and new opportunities.

The two-day program was meticulously organized under the able guidance of Dr Sukhdeep Singh Kahlon (Organizing Chairman, Professor & Head and EC member of IOS 2023 -2024), Dr Kamaldeep Sharma (Organizing Secretary and Professor), Dr Chetan Dev Singh Boparai (Scientific Chairman and Reader) with the organizing committee - Dr Hargundeep Kaur (Senior resident), Dr Samiksha Chopra (Senior resident), Dr Perthish Sharma (Senior resident) and all post graduates of Dept of Orthodontics & Dentofacial Orthopedics of Sri Guru Ram Das Institute of Dental Sciences and Research, Sri Amritsar.

The event received immense and unwavering support from the distinguished management of SGRDIDSR, Dr MS Uppal (vice chancellor SGRDUHS), Dr AP Singh (Dean SGRDUHS), Dr Kavipal Singh (Principal SGRDIDSR), Dr Ramandeep Singh Narang (officiating principal SGRDIDSR) and the entire SGPC trust.

The occasion was graced by the presence of esteemed guest speakers and distinguished members of IOS including Dr Santosh Ramegowda, Dr Sarabjeet Singh, Dr Vinay Dua, Brig Dr Sukhbir Singh Chopra, Dr Amanish Singh Shinh, Dr Vikas Sehgal, Dr Sridevi Padmanabhan, Dr Ajit Jaiswal, Dr. Ankit Sikri and Dr. Harneet Kaur. We are extremely grateful to them who took the great responsibility of educating the budding orthodontists of the country.

Dr Jayesh Rahalkar (President IOS), Dr Sanjay Labh (Honorable Secretary IOS), Dr Puneet Batra (President-Elect IOS) and Dr Badri T proved their immense commitment to the profession and the orthodontic society, as they made sure that their lectures were delivered online via zoom platform since the weather conditions restricted their travel plans. A heartfelt gratitude to them for encouraging and educating the young minds, despite the restrictions.

The event witnessed the registration of delegates from colleges from Punjab, Rajasthan, Himachal Pradesh, Haryana, Delhi and Uttar Pradesh.

Day -1 (27 December 2023)

Began with extreme enthusiasm and will to learn as the delegates reported exactly at the allotted time bearing the chilly morning of the golden city Amritsar. The first day of the orientation program included lectures by esteemed speakers Dr Vinay Dua, Dr Amanish Singh, Brig Dr Sukhbir Singh Chopra, Dr Sarabjeet Singh and an online lecture by Dr Jayesh Rahalkar (President, IOS), and Dr Ajit Jaiswal.

The inaugural ceremony was presided over by respected chief guest Honorable Vice Chancellor of Sri Guru Ram Das University of Health Sciences - Dr M S Uppal who with his words of encouragement boosted the morale and zeal of the delegates as well as praised the distinguished speakers and other EC members who were part of PRAGYA 2023. Dr Ramandeep Singh Narang (officiating principal SGRDIDSR) also graced the momentous occasion and enlightened the present attendees with his words of wisdom. The luminaries of the Indian Orthodontic Society Dr Jayesh Rahalkar (President IOS), Dr Sanjay Labh (Honorable Secretary IOS) were honored and felicitated. The lamp lighting ceremony was preceded by the recitation of divine shabad seeking the blessings of