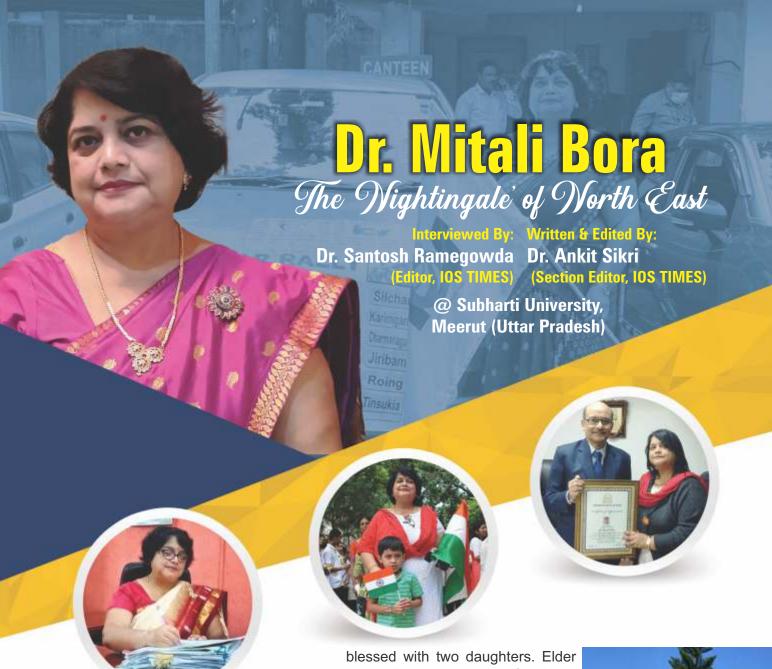

#### The Childhood Days...

Dr. Mitali was born on 26th January, 1965 in a small town of Assam named Jorhat. She was born in the early hours of the morning when the nation hoisted the National Flag. She spent her early childhood days in Shillong (Meghalaya) as her father was in the government service. She did her earlier schooling from St. Mary's School, Shillong and later after shifting to Guwahati, she joined St. Mary's Girls English High School up to Class X. She pursued her XI & XII from Cotton College, Guwahati.

#### Family comes first...

She is happily married to Dr. Amar Nath who is also MDS (Orthodontics). He was her co PG in KGMC, Lucknow. They both tied the nuptial knot in the year 1992. They both are

blessed with two daughters. Elder one is Pooja who works for Wipro and is married to Mr. Rahul Saha. Both work in the corporate sector. The younger one is Dr. Aparajita who completed her BDS from Chennai. She is blessed to be a grandmother to Pragnay (grandson, two and a half years old) and Prakriti (granddaughter, two months old).