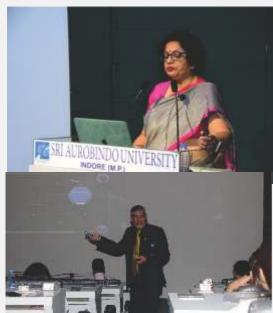

### National PG Orientation Program "ORTHO – AARAMBH" (Indore)

Department of Orthodontics & Dentofacial Orthopedics of Sri Aurobindo College of Dentistry, Indore had organized National PG Orientation Program "ORTHO-AARAMBH" on 12th & 13th of January in association with Madhya Pradesh Orthodontic Society Group (MPOSG) under the Aegis of Indian Orthodontic Society (IOS) at Sri Aurobindo University, Indore which was a great success. It was attended by total 83 delegates.

The program was started at 8:00 a.m. with Registration process and breakfast followed by Poster Competition Session-1 between 9-10

am.

Honorable Prof. (Dr.) Puneet Batra (President Elect IOS) opened the lecture session by his very exquisite lecture on "A ready reckoner for 3 years journey of students during P.G. program as per DCI/NDC guidelines".

This was followed by magnificent presentation on "Art of preparing impactful Seminars and Journal Club presentations."

After a short tea & snack break, President of Indian Orthodontic Society – Dr. Jayesh Rahalkar gave a brief on "Development of communication & soft skills and also Art of Patient Management" which was followed by Lunch.