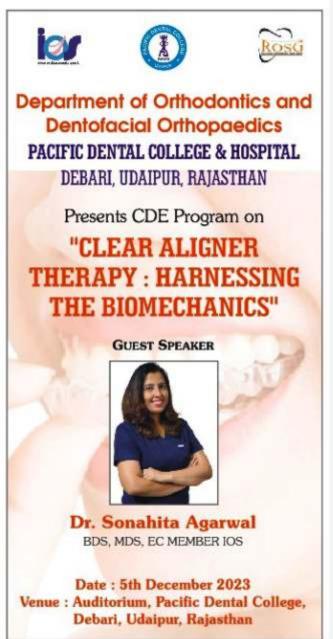

# **CDE** program

Department of Orthodontics & Dentofacial Orthopaedics
Udaipur

The Department of Orthodontics, Pacific Dental College & Hospital, Debari, Udaipur, Rajasthan in association with Indian Orthodontic Society and Rajasthan Orthodontic Study Group organized a CDE program on "CLEAR ALIGNER THERAPY: HARNESSING THE BIOMECHANICS" on 5th December 2023. The program was organized exclusively for the IOS student life members and life members with a total of 47 participants. The guest speaker for this CDE program was Dr. Sonahita Agarwal, who is also an EC member of IOS. The entire session was quite constructive and the way our speaker presented her material in an illustrated form was a boost for everyone. Few key markers in this CDE program were the philosophy behind clear aligners, case selection and assessment and most importantly our speaker focused on the biomechanics involved while planning the Orthodontic treatment. Dr. Sonahita Agarwal also showcased variety of her cases which have been treated by clear aligner therapy and have shown outstanding results. The highlight of this CDE program was the demonstration of itero intraoral scanner which was very engaging, especially for the post graduate students. This program provided insights into emerging orthodontic advancements for ensuring professional development. In all it was a stimulating presentation for all the delegates.