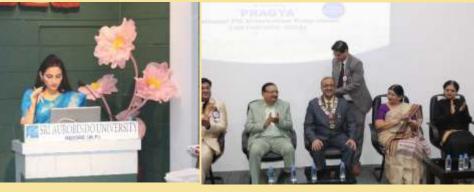

### National PG Orientation Program "ORTHO – AARAMBH" (Indore)

Department of Orthodontics & Dentofacial Orthopedics of Sri Aurobindo College of Dentistry, Indore had organized National PG Orientation Program "ORTHO-AARAMBH" on 12th & 13th of January in association with Madhya Pradesh Orthodontic Society Group (MPOSG) under the Aegis of Indian Orthodontic Society (IOS) at Sri Aurobindo University, Indore which was a great success. It was attended by total 83 delegates.

The program was started at 8:00 a.m. with Registration process and breakfast followed by Poster Competition Session-1 between 9-10

am.

Honorable Prof. (Dr.) Puneet Batra (President Elect IOS) opened the lecture session by his very exquisite lecture on "A ready reckoner for 3 years journey of students during P.G. program as per DCI/NDC guidelines".

After this wonderful lecture session, inaugural ceremony was started with lamp lightening and worshipping Goddess of speech, learning and knowledge — Maa Saraswati by all our guests and keynote speakers.

After Saraswati Vandana, the Master of Ceremony of our event – Dr. Shabdika Baghel welcomed our chief guest, guest of honors and other dignitaries with saplings and invited them on the dais. The eminent guest list included-

Dr. Vinod Bhandari Sir, Founder Chairman, SAIMS,

Dr. Jyoti Bindal, Vice Chancellor, Sri Aurobindo University,

Dr. Jayesh S. Rahalkar, President, Indian Orthodontic Society,

Dr. Kanteshwari I.K., Principal, Sri Aurobindo College of Dentistry,

Dr. Ashish Garg, Organising Chairman, Pragya Ortho-Aarambh – 2024,

Dr. Amit Bhardwaj, Organising Secretary, Pragya Ortho-Aarambh – 2024 and Joint Secretary IOS,

Dr. Suryansh Dilliwal, Convener, MPOSG,

Dr. Madhur Navlani, Scientific Convener of Ortho - Aarambh.

After that official program was started by offering "Jewels of IOS" to President- Dr. Jayesh Rahalkar of IOS by Joint Secretary IOS- Dr. Amit Bharadwaj.

The welcome speech was given by Dr. Ashish Garg (Organising Chairman, Pragya Ortho-Aarambh – 2024).