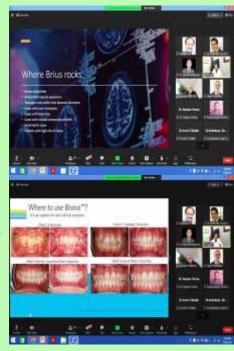

## "BRAVA System: The third way of moving teeth" Dr. Hessam Rahimi & Mr. Ruedger Rubbert

The lecture series "IOS Friday Rendezvous" kick started for the year 2024. It was organised as an online webinar on the topic – BRAVA System: The third way of moving teeth on January 19th, 2024. This particular Friday of the year 2024 witnessed great number of virtual attendees who eagerly wanted to listen to a new and upcoming treatment modality – The BRAVA system.

The aim of the webinar was to introduce Brius Technologies and a deep insight into the independent tooth movers. A general awareness on biomechanics and cases treated by these tooth movers was the soul and spine of this webinar.

The inaugural ceremony was started at 7 pm by Dr. Jitendra Bhagchandani where he welcomed the speaker, principal office bearers and the Executive Committee Members along with the other delegates.

The Welcome address was delivered by Dr. Jayesh S. Rahalkar (President, IOS) and it was followed by introductory remarks on the IOS Friday Rendezvous Lecture Series.

Dr. Sanjay Labh (Honorary Secretary, IOS) delivered his welcome speech to the keynote speakers and also shared his valuable thoughts on the topic.

The speakers, Dr. Rahimi & Mr. Rubbert, shared their expert in depth knowledge on the importance and significance of biomechanical aspects of the independent tooth movers. They also gave a deep insight on the various cases being treated with this upcoming modality and also explained the versatility of the system in a peculiar way.

Towards the conclusion, a Q&A session was conducted by Dr. Sonahita Agarwal & Dr. Sanjeev Verma where both the speakers answered all the queries and clarified the doubts of the delegates. In the end, the concluding remarks and the vote of thanks were delivered by Dr. Jitendra Bhagchandani. It was followed by virtual certificates of appreciation which were handed to the guest speakers by Dr. Puneet Batra (President Elect, IOS) & Dr. Edeinton Arumugam (Vice President, IOS). Both the certificates were shared on the screen by Dr. Sonahita Agarwal.