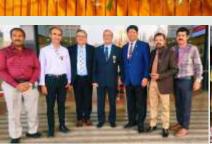

This was followed by the inauguration at 3 pm. The Chief Guest for the inaugural ceremony was Dr M C Sudhakar, honourable Minister for Higher Education, Government of Karnataka. Dr Jayesh Rahalkar, President of the Indian Orthodontic

Society, Dr M R Jayaram, Chancellor RUAS, Dr Kuldeep Kumar Raina, Vice Chancellor RUAS, Mr M R Sreenivasa Murthy CE, Dr O P Kharbanda, Pro Vice Chancellor and Dr Silju Mathew, Dean, FDS RUAS were the esteemed delegates on the dias for the ceremony.