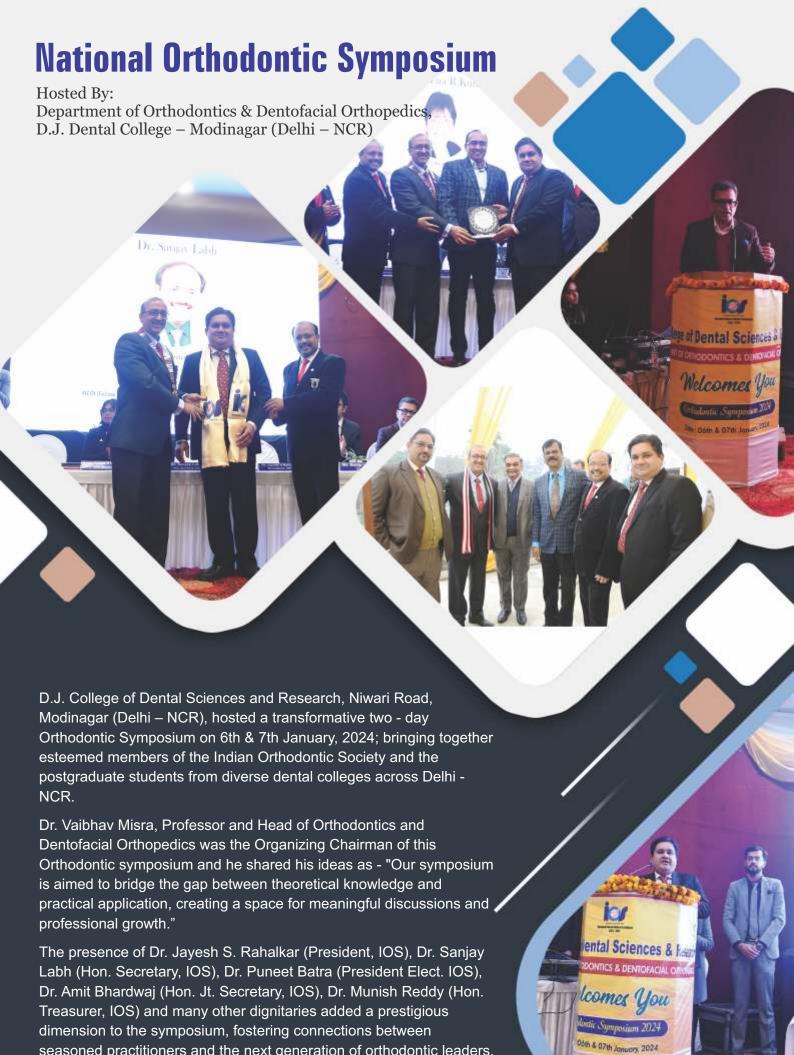

#### **Event Highlights:**

Postgraduates Poster Presentations: The symposium showcased the cutting-edge research of postgraduate students in various categories like research, clinical and review thereby offering a glimpse into the future of orthodontics through their engaging poster sessions.

#### Lectures by Renowned Speakers: Atotal of eighteen

speakers graced this event by delivering the lectures. Attendees were treated to a series of enlightening lectures delivered by experts in the field. These sessions covered a diverse range of topics such as "Management of complex malocclusion with PSL Low forces system", "Fixed functional Jaw Orthopedics", "Pre-surgical Orthodontics" etc. providing the students with a comprehensive understanding of the latest advancements in orthodontics.

**Case Presentations:** Real-world scenarios came to life as speakers presented compelling case studies, giving participants a practical perspective on challenges and innovative solutions within the realm of orthodontic practice. They not only showcased their best cases but their flaws also which helps in better understanding of things that should be avoided.

The impact of the symposium on postgraduate students was profound. Exposure to a wealth of diverse research and direct interaction with esteemed speakers significantly broadened their perspectives. These experiences not only enriched their academic knowledge but also provided invaluable insights into the practical aspects of orthodontic care.